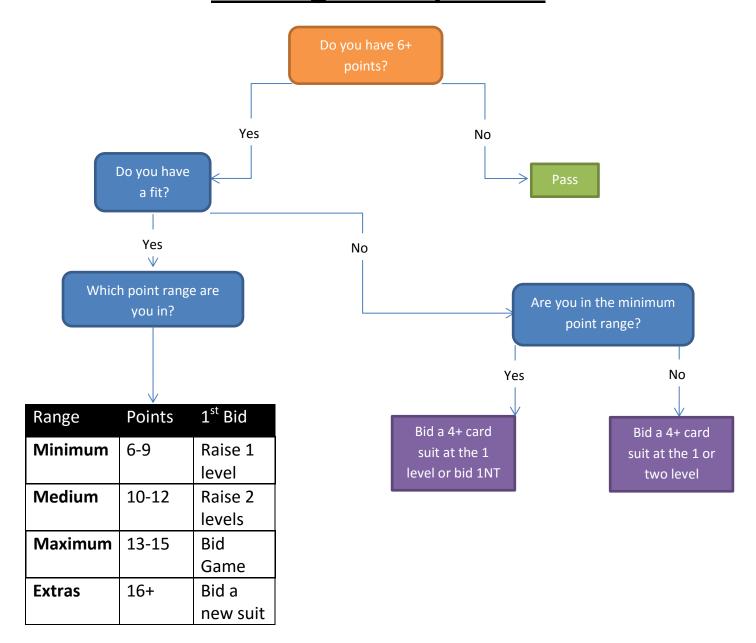

# **Bidding as Opener**



Maximum

Longest

suit

19-21

1 of

suit

Longest

**Bid Your** 

other suit

# **Bidding as Responder**



### **The Overcaller**



#### **Limiting your hand**



### Once partner limits their hand



# **Gameforce 2C**



# **Preempting**



# **Responding to 1NT**



Do you have either a 4, 5, or 6 card Major?

6

Range1st Bid2nd BidNo interestPassInvitational2C - Stayman2NTGame going3NT

None

| Range        | 1 <sup>st</sup> Bid | 2 <sup>nd</sup> Bid |
|--------------|---------------------|---------------------|
| No interest  | Pass                |                     |
| Invitational | 2C - Stayman        | 2NT                 |
| Game going   | 2C - Stayman        | 3NT                 |

| Range        | 1 <sup>st</sup> Bid | 2 <sup>nd</sup> Bid |
|--------------|---------------------|---------------------|
| No interest  | Transfer            | Pass                |
| Invitational