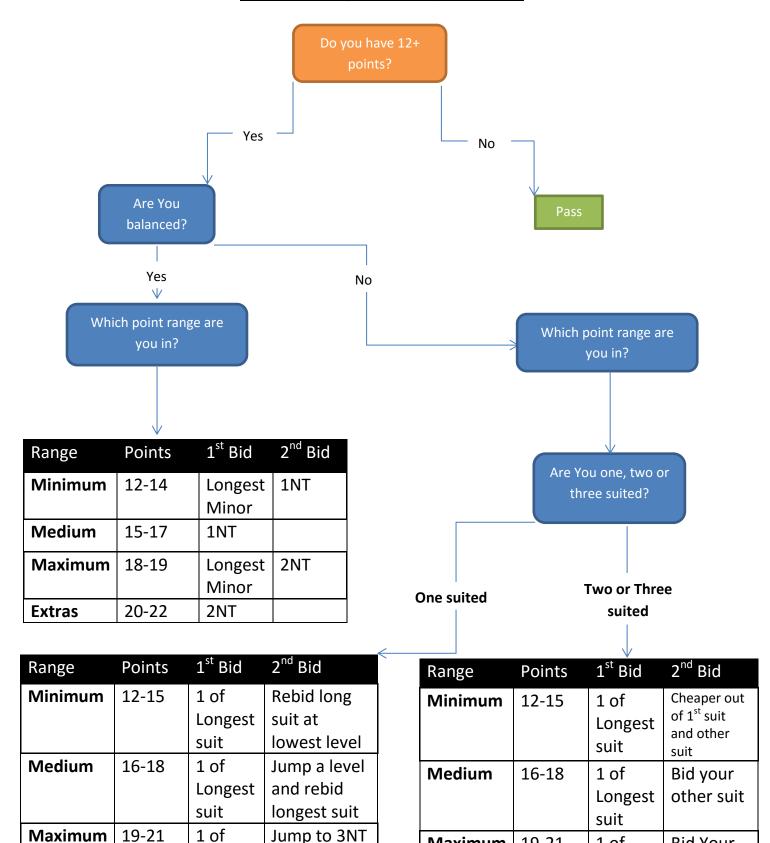

# **Bidding as Opener**

Maximum

Longest

suit

19-21

1 of

suit

Longest

**Bid Your** 

other suit