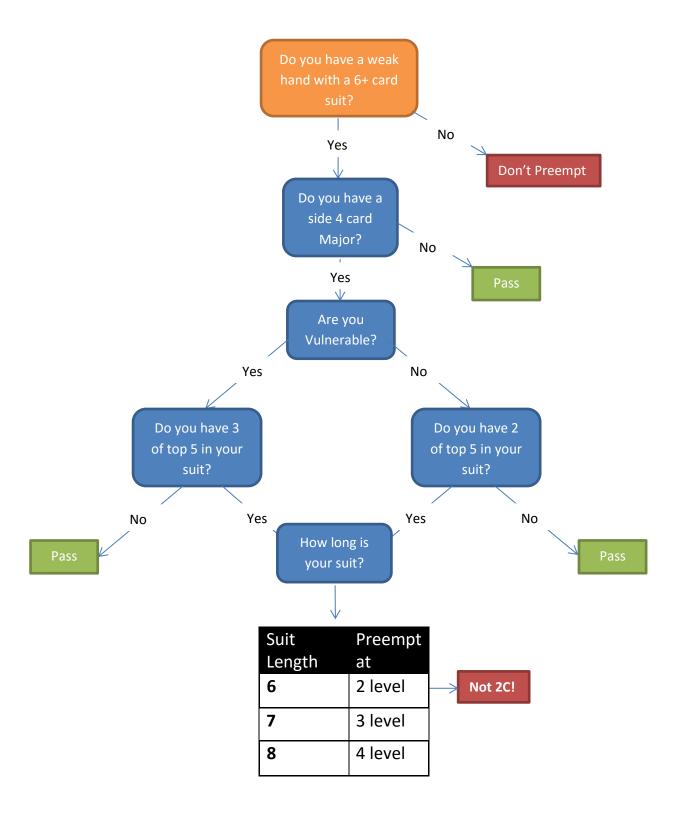

# **Bidding as Opener**



Maximum

Longest

suit

19-21

1 of

suit

Longest

**Bid Your** 

other suit

# **Bidding as Responder**



### **The Overcaller**



#### **Limiting your hand**



### Once partner limits their hand



# **Gameforce 2C**



# **Preempting**



# **Responding to 1NT**



Do you have either a 4, 5, or 6 card Major?

6

Range1st Bid2nd BidNo interestPassInvitational2C - Stayman2NTGame going3NT

None

| Range        | 1 <sup>st</sup> Bid | 2 <sup>nd</sup> Bid |
|--------------|---------------------|---------------------|
| No interest  | Pass                |                     |
| Invitational | 2C - Stayman        | 2NT                 |
| Game going   | 2C - Stayman        | 3NT                 |

| Range        | 1 <sup>st</sup> Bid | 2 <sup>nd</sup> Bid |
|--------------|---------------------|---------------------|
| No interest  | Transfer            | Pass                |
| Invitational | Transfer            | 2NT                 |
| Game going   | Transfer            | 3NT                 |

| Range        | 1 <sup>st</s