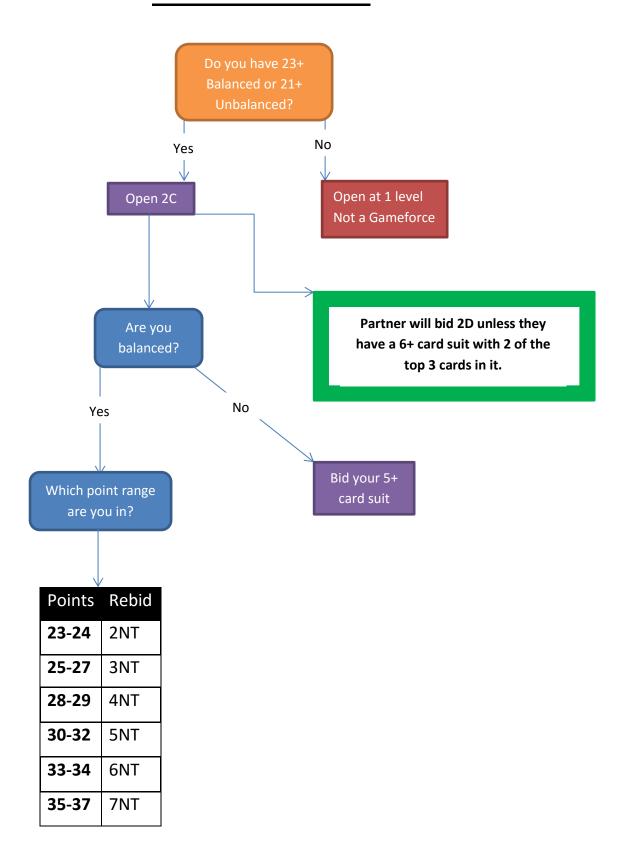

# **Bidding as Opener**



Maximum

Longest

suit

19-21

1 of

suit

Longest

**Bid Your** 

other suit

# **Bidding as Responder**



### **The Overcaller**



#### **Limiting your hand**



### Once partner limits their hand



# **Gameforce 2C**



# **Preempting**



# **Responding to 1NT**



Do you have either a 4, 5, or 6 card Major?

6

Range1st Bid2nd BidNo interestPassInvitational2C - Stayman2NTGame going3NT

None

| Range        | 1 <sup>st</sup> Bid | 2 <sup>nd</sup> Bid |
|--------------|---------------------|---------------------|
| No interest  | Pass                |                     |
| Invitational | 2C - Stayman        | 2NT                 |
| Game going   | 2C - Stayman        | 3NT                 |

| Range        | 1 <sup>st</sup> Bid | 2 <sup>nd</sup> Bid |
|--------------|---------------------|---------------------|
| No interest  | Transfer            | Pass                |
| Invitational | Transfer            | 2NT                 |
| Game going   | Transfer            | 3NT                 |

| Range