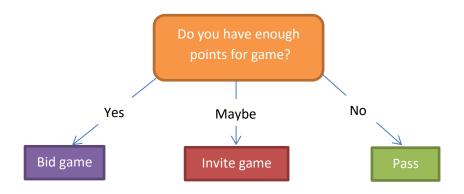

# **Bidding as Opener**



Maximum

Longest

suit

19-21

1 of

suit

Longest

**Bid Your** 

other suit

# **Bidding as Responder**



### **The Overcaller**



#### **Limiting your hand**



### Once partner limits their hand



# **Gameforce 2C**



# **Preempting**



# **Responding to 1NT**



Do you have either a 4, 5, or 6 card Major?

6

Range1st Bid2nd BidNo interestPassInvitational2C - Stayman2NTGame going3NT

None

| Range        | 1 <sup>st</sup> Bid | 2 <sup>nd</sup> Bid |
|--------------|---------------------|---------------------|
| No interest  | Pass                |                     |
| Invitational | 2C - Stayman        | 2NT                 |
| Game going   | 2C - Stayman        | 3NT                 |

| Range        | 1 <sup>st</sup> Bid | 2 <sup>nd</sup> Bid |
|--------------|---------------------|---------------------|
| No interest  | Transfer            | Pass                |
| Invitational | Transfer            | 2NT                 |
| Game going   | Transfer            | 3NT