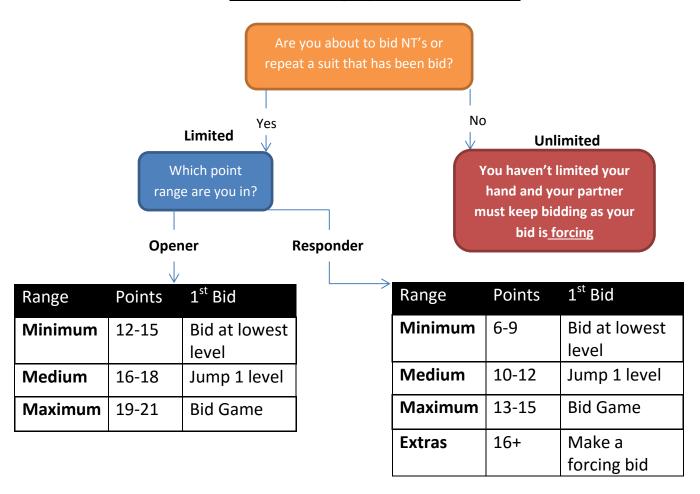

# **Bidding as Opener**



Maximum

Longest

suit

19-21

1 of

suit

Longest

**Bid Your** 

other suit

# **Bidding as Responder**



### **The Overcaller**



#### **Limiting your hand**



### Once partner limits their hand



# **Gameforce 2C**



# **Preempting**



# **Responding to 1NT**



Do you have either a 4, 5, or 6 card Major?

6

Range1st Bid2nd BidNo interestPassInvitational2C - Stayman2NTGame going3NT

None

| Range        | 1 <sup>st</sup> Bid | 2 <sup>nd</sup> Bid |
|--------------|---------------------|---------------------|
| No interest  | Pass                |                     |
| Invitational | 2C - Stayman        | 2NT                 |
| Game going   | 2C - Stayman        | 3NT                 |

| Range        | 1 <sup>st</sup> Bid | 2 <sup>nd</sup> Bid |
|--------------|---------------------|---------------------|
| No interest  | Transfer            | Pass                |
| Invitational | Transfer            | 2NT                 |
| Game goin