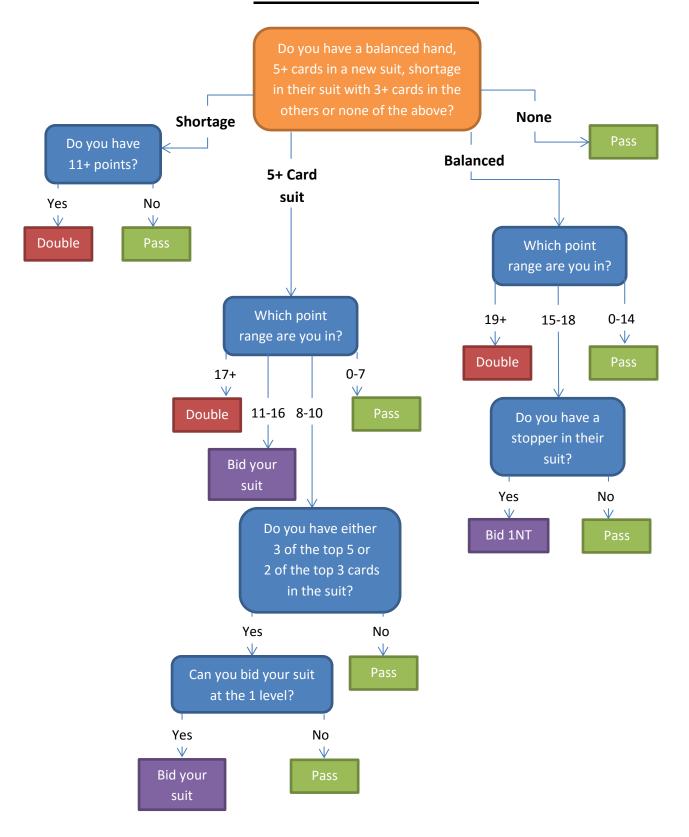

# **Bidding as Opener**



Maximum

Longest

suit

19-21

1 of

suit

Longest

**Bid Your** 

other suit

# **Bidding as Responder**



### **The Overcaller**



#### **Limiting your hand**



### Once partner limits their hand



# **Gameforce 2C**



# **Preempting**



# **Responding to 1NT**



Do you have either a 4, 5, or 6 card Major?

6

Range1st Bid2nd BidNo interestPassInvitational2C - Stayman2NTGame going3NT

None

| Range        | 1 <sup>st</sup> Bid | 2 <sup>nd</sup> Bid |
|--------------|---------------------|---------------------|
| No interest  | Pass                |                     |
| Invitational | 2C - Stayman        | 2NT                 |
| Game going   | 2C - Stayman        | 3NT                 |

| Range        | 1 <sup>st</sup> Bid | 2 <sup>nd</sup> Bid |
|--------------|---------------------|---------------------|
| No interest  | Transfer            | Pass                |
| Invitational | Transfer            | 2N